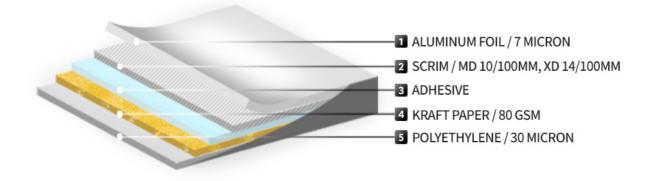

## CONSTRUCTION



## **TYPICAL PHYSICAL PROPERTIES**

| ITEM              | UNIT               | TEST METHOD                     | TEST          | RESULT       |
|-------------------|--------------------|---------------------------------|---------------|--------------|
| WEIGHT            | g/m²               | ASTM D646                       | 132.2         |              |
| TENSILE STRENGTH  | N/15mm             | ASTM D 828:16, C.R.E            | MD:           | 143.8 N/15mm |
|                   |                    |                                 | CD:           | 115.4 N/15mm |
| BURSTING STRENGTH | N/15mm             | ASTM D 828                      | 374           |              |
| WATER VAPOUR      | <b>g/(</b> m²/24h) | ASTM E96/E96M:2016, PROCEDURE E | LESS THAN 0.4 |              |
| PERM