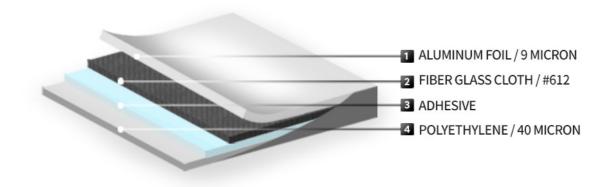

# SF-C2P

### **CONSTRUCTION**



### **TYPICAL PHYSICAL PROPERTIES**

| ITEM             | UNIT   | TEST METHOD          | TEST RESULT |
|------------------|--------|----------------------|-------------|
| WEIGHT           | g/m²   | ASTM D646            | 162         |
| TENSILE STRENGTH | N/15mm | ASTM D 828:16, C.R.E | MD: 392.8   |
|                  |        |                      | XD: 371.2   |

#### Remarks:

- 1. The data above are typical results and subject to change without notice.
- 2. Tolerance: Weight and Thickness: ±10%; Width: ±3mm; Length: ±0.5%.
- 3. The products should be stored at room temperature, kept from wet and kept away heat source.

## SAMMIN INDUSTRIAL Co., Ltd.

- 14, Gongdan 1-daero 363beon-gil, Siheung-si, Gyeonggi-do, Republic of Korea 15077
- TEL: +82 31 498 5533 ■ FAX: +82 31 498 8998