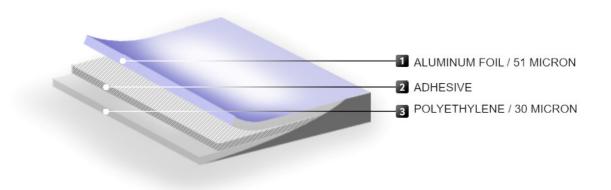

# **SA-P(51)**

### CONSTRUCTION



### **TYPICAL PHYSICAL PROPERTIES**

| ITEM                     | UNIT    | TEST METHOD | TEST RESULT   |
|--------------------------|---------|-------------|---------------|
| WATER VAPOR PERMEABILITY | g/㎡/24h | KS T 1305   | Less than 0.4 |

#### Remarks:

- 1. The data above are typical results and subject to change without notice.
- 2. Tolerance: Weight and Thickness: ±10%; Width: ±3mm; Length: ±0.5%.
- 3. The products should be stored at room temperature, kept from wet and kept away heat source.

## SAMMIN INDUSTRIAL Co., Ltd.

- 14, Gongdan 1-daero 363beon-gil, Siheung-si, Gyeonggi-do, Republic of Korea (429-851)
- TEL: +82 31 498 5533 ■ FAX: +82 31 498 8998
- EMAIL: sammin@samminind.com